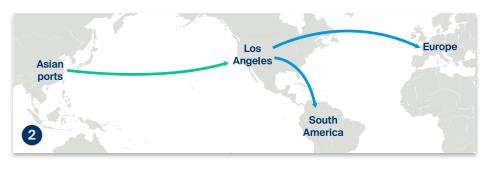

#### **Routings:**

- From Asian ports via Dubai/Singapore to worldwide destinations
- 2. From Asian ports, via Los Angeles to Europe or South America
- **3.** From Asian ports via Incheon to North America or Europe