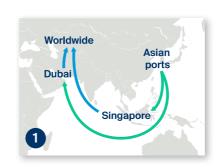

#### **Routings:**

- From Asian ports via Dubai/Singapore to worldwide destinations
- 2. From Asian ports, via Los Angeles to Europe or South America
- **3.** From Asian ports via Incheon to North America or Europe