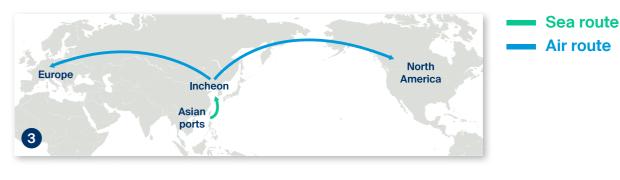

#### **Routings:**

- From Asian ports via Dubai/Singapore to worldwide destinations
- 2. From Asian ports, via Los Angeles to Europe or South America
- **3.** From Asian ports via Incheon to North America or Europe